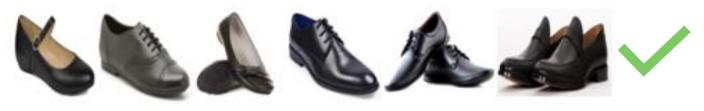

All-black low footwear, either shoes or trainers. No hi-tops, platform or coloured markings on the shoes

A plain black belt can be worn.

Plain formal black suit trousers. (No jeans/chinos)

Plain black formal shoes as per below policy.

All-black low footwear, either shoes or trainers.

No hi-tops, platform or coloured markings on the shoes