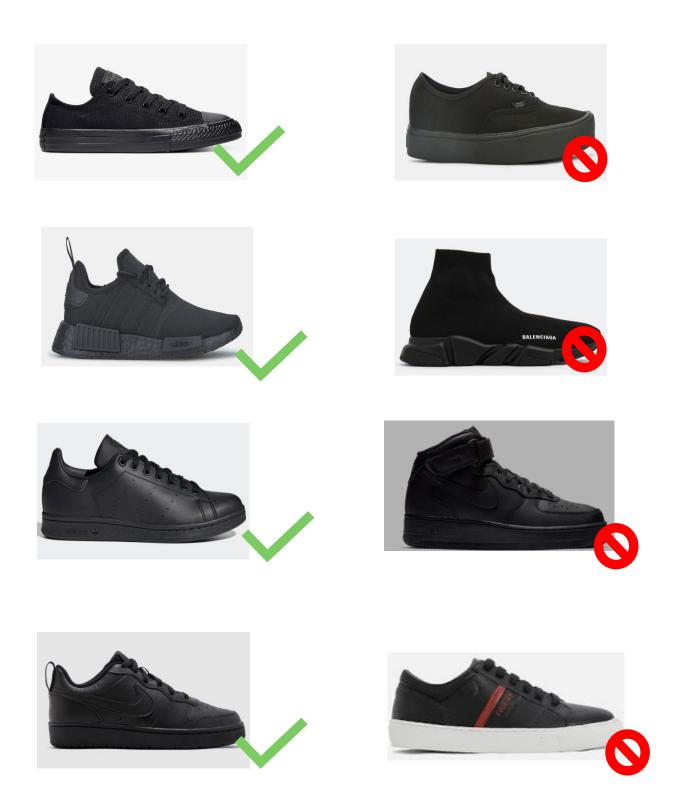

ain black non logo cardigan/pullover/jacket, if worn, shirt must be tucked in

Nail varnish is not permitted.

Formal Black trousers or Black skirt that must be below the knee.

Plain black formal shoes as per below policy.

### Male Student

Hair must be professional with no extreme/unnatural colours or lines shaved in.

FPS logo white shirt,

Plain black non logo cardigan/pullover/jacket, if worn, shirt must be tucked in

A wristwatch can be worn No other jewellery permitted

A plain black belt can be worn.

Plain formal black suit trousers. (No jeans/chinos)

Plain black formal shoes as per below policy.

All-black low footwear, either shoes or trainers.

No hi-tops, platform or coloured markings on the shoes





# GEMS FirstPoint School Uniform Expectations 2024-2025 Footwear Update





# Sanctions for noncompliance with the policy

We understand there may be issues with supply and demand regarding the new FPS uniform updates, and we are committed to supporting families in this transition. However, it is the parents' responsibility to communicate with the school about any delays in obtaining the required uniform. Parents must provide written confirmation to their child's form tutor indicating the earliest possible date for obtaining the uniform. If this date passes and the student is still not in the correct uniform, they will be removed from circulation, and parents will be contacted to bring the appropriate attire. If this is not possible, the student will be removed from circulation until the uniform is rectified

# **GEMS FirstPoint School Secondary Equipment List