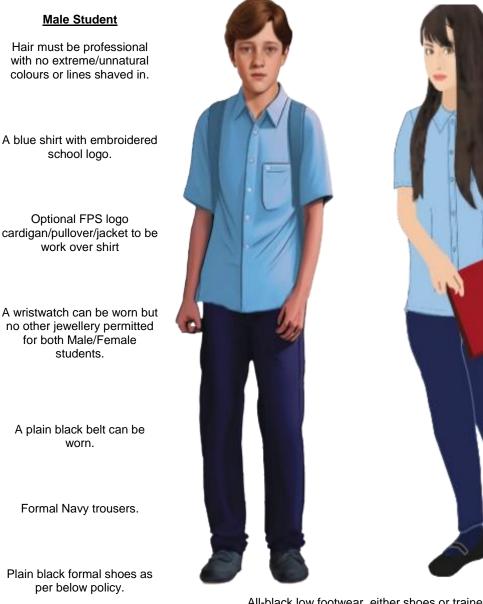

### Male Student

Hair must be professional with no extreme/unnatural colours or lines shaved in.

FPS logo white shirt,

Plain black non logo cardigan/pullover/jacket, if worn, shirt must be tucked in

A wristwatch can be worn No other jewellery permitted

A plain black belt can be worn.

Plain formal black suit trousers. (No jeans/chinos)

Plain black formal shoes as per below policy.

All-black low footwear, either shoes or trainers.

No hi-tops, platform or coloured markings on the shoes