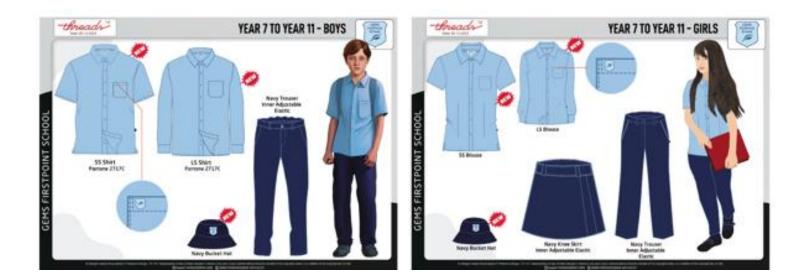

### GEMS FirstPoint School Uniform Expectations 2024-2025 Year 7 - 11

A professional haircut; natural colour and no extreme styles.

#### Female Student

Hair must be professional with no extreme/unnatural colours. Tied back where appropriate.

A small single stud in each ear is permitted only. **No** other jewellery permitted

A blue shirt with embroidered school logo.

Optional FPS logo cardigan/pullover/jacket to be work over shirt

Nail varnish is not permitted.

Formal Navy trousers or Navy skirt that **must be below the knee.** 

Plain black formal shoes as per below policy.