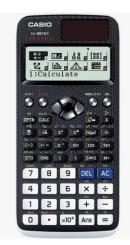

Mathematics: Geometry Set and Scientific calculator Casio Classwiz fx-991EX - this is also needed for Economics.