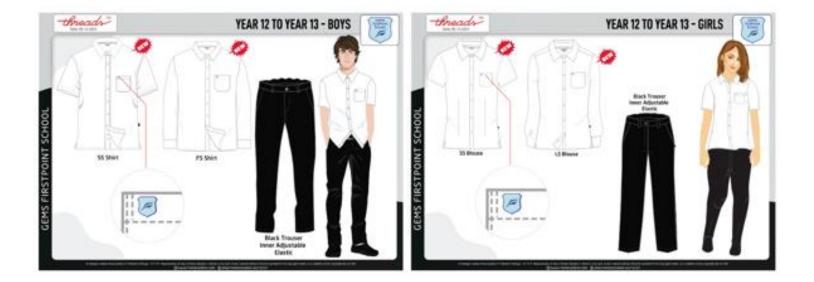

### **GEMS FirstPoint School Uniform Expectations 2024-2025** Post 16

A professional haircut; natural colour and no extreme styles.

#### **Female Student**

Hair must be professional with no extreme/unnatural colours. Tied back where appropriate.

A plain black, white, navy lure headscarf. A small single stud in each ear. No other jewellery is permitted

FPS logo white blouse/shirt.

Plain black non logo cardigan/pullover/jacket, if worn, shirt must be tucked in

Nail varnish is not permitted.

Formal Black trousers or Black skirt that must be below the knee.

### Male Student

Hair must be professional with no extreme/unnatural colours or lines shaved in.

FPS logo white shirt,

Plain black non logo cardigan/pullover/jacket, if worn, shirt must be tucked in

A wristwatch can be worn No other jewellery permitted

A plain black belt can be worn.

Plain formal black suit trousers. (No jeans/chinos)

Plain black formal shoes as per below policy.

All-black low footwear, either shoes or trainers.

No hi-tops, platform or coloured markings on the shoes